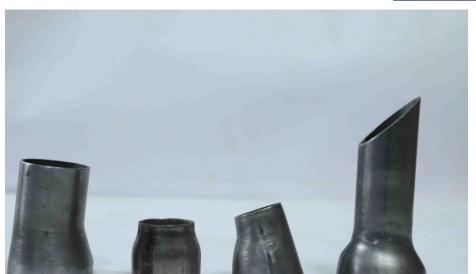

#### TUBULAR SHOP

We are Processing ERW / CEW / Cylinder bore/SS tubes through following operations:

- Cutting (Traub and SOCO)
- CNC Bending (upto 3 axis)
- Chamfering
- Knurling
- Drilling
- End Forming