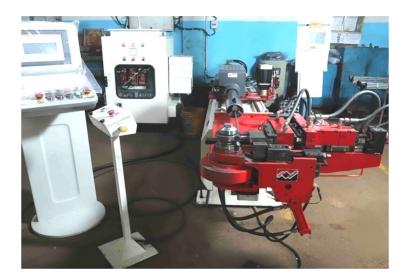

#### **MANUFACTURING FACILITIES**

**Press shop** 

**3X CNC Tube Bending Machine** 

**Single Axis Bending Machine** 

**Centerless Grinding Machine** 

**Traub shop** 

**Projection Machines** 

**Fabrication Shop** 

#### TUBULAR SHOP

We are Processing ERW / CEW / Cylinder bore/SS tubes through following operations:

- Cutting (Traub and SOCO)
- CNC Bending (upto 3 axis)
- Chamfering
- Knurling
- Drilling
- End Forming