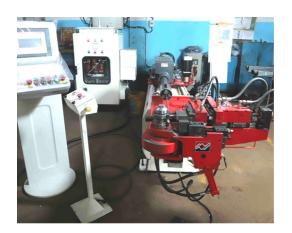

#### **MANUFACTURING FACILITIES**

**Press shop** 

**3X CNC Tube Bending Machine** 

**Single Axis Bending Machine** 

**Centerless Grinding Machine** 

**Traub shop** 

**Projection Machines** 

**Fabrication Shop** 

#### TUBULAR SHOP

We are Processing ERW / CEW / Cylinder bore/SS tubes through following operations:

- Cutting (Traub and SOCO)
- CNC Bending (upto 3 axis)
- Chamfering
- Knurling
- Drilling
- End Forming