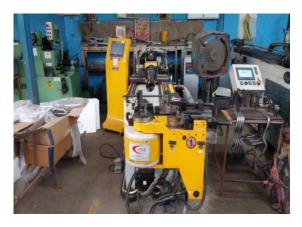

#### **MANUFACTURING FACILITIES**

**Press shop** 

**3X CNC Tube Bending Machine** 

**Single Axis Bending Machine** 

**Centerless Grinding Machine** 

**Traub shop** 

**Projection Machines** 

**Fabrication Shop** 

#### TUBULAR SHOP

We are Processing ERW / CEW / Cylinder bore/SS tubes through following operations:

- Cutting (Traub and SOCO)
- CNC Bending (upto 3 axis)
- Chamfering
- Knurling
- Drilling
- End Forming